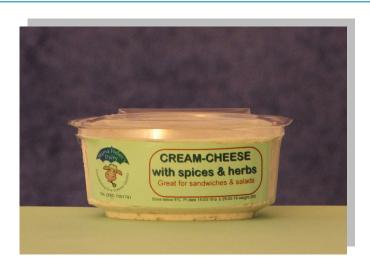

### **Cream Cheese**

Delicious cream cheese in various flavours for sandwiches, salads and dips

| Product                         | Characteristics                                                                                      | Sizes                    | Shelf life | SKU  |
|---------------------------------|------------------------------------------------------------------------------------------------------|--------------------------|------------|------|
| Cream<br>Cheese<br>Springonions | Spiced with springonions. Yogurt-based, excellent for cheesecakes, sandwich spread, salads and dips. | 250ml<br>450ml<br>1000ml | 21 days    | 1504 |