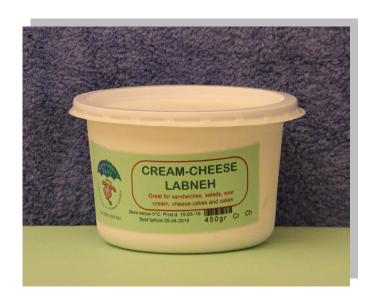

| Product                   | Characteristics                                                                       | Sizes           | Shelf life | SKU  |
|---------------------------|---------------------------------------------------------------------------------------|-----------------|------------|------|
| Cream<br>Cheese<br>Labneh | Made of natural yogurt, excellent for cheese-cakes, sandwich spread, salads and dips. | 450ml<br>1000ml | 21 days    | 1501 |