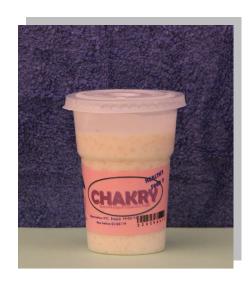

# Flavoured Yogurt Delicous freshly made flavoured yogurts

| Product | Characteristics                                                         | Sizes                     | Shelf life | SKU  |
|---------|-------------------------------------------------------------------------|---------------------------|------------|------|
| Chakry  | A delicious, nutritious and typical Gambian yogurt snack with couscous. | 220 ml<br>440 ml<br>1 ltr | 14 days    | 1031 |