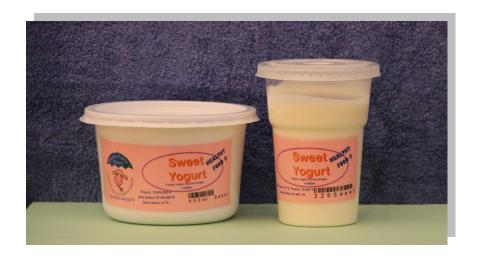

| Product         | Characteristics                     | Sizes                         | Shelf life | SKU  |
|-----------------|-------------------------------------|-------------------------------|------------|------|
| Sweet<br>Yogurt | Freshly flavoured sweetened yogurt. | 220ml.<br>450ml.<br>1 ltr jar | 14 days    | 1030 |