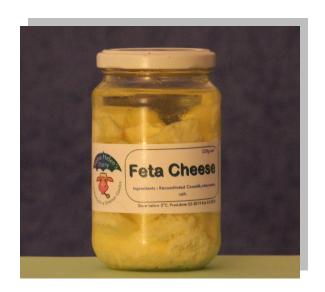

## **Flavoured Dairy**

Delicous freshly made flavoured Dairy

| Product        | Characteristics                                                                                                                   | Sizes                | Shelf life | SKU  |
|----------------|-----------------------------------------------------------------------------------------------------------------------------------|----------------------|------------|------|
| Feta<br>Cheese | Fresh white soft cheese<br>in sunflower oil.<br>Good for in salads, on the grill,<br>as a snack on a cocktail stick with an olive | 250 gr.<br>1 ltr jar | 21 days    | 1505 |