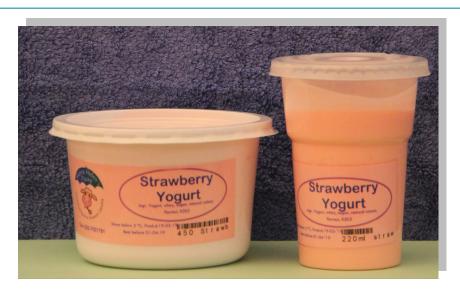

| Product              | Characteristics                                                                    | Sizes                    | Shelf life | SKU  |
|----------------------|------------------------------------------------------------------------------------|--------------------------|------------|------|
| Strawberry<br>Yogurt | Fresh and fruity tasting strawberry flavoured yogurt. Other flavours are possible. | 220 ml<br>450 ml<br>1 lt | 14 days    | 1020 |