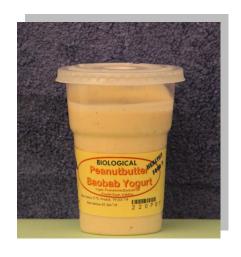

| Product                                | Characteristics                                                          | Sizes  | Shelf life | SKU  |
|----------------------------------------|--------------------------------------------------------------------------|--------|------------|------|
| Peanut<br>Butter &<br>Baobab<br>Yogurt | Fresh Greek yogurt flavoured with peanut butter and baobab fruit powder. | 220 ml | 14 days    | 1035 |