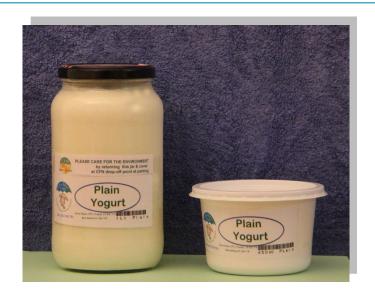

## **Plain Yogurt**

Made fresh twice weekly with the finest ingredients

| Product         | Characteristics                                                                     | Sizes                                  | Shelf life | SKU  |
|-----------------|-------------------------------------------------------------------------------------|----------------------------------------|------------|------|
| Plain<br>Yogurt | Cost effective,<br>pleasant breakfast<br>or dessert yogurt,<br>suitable for cooking | 220 ml<br>450 ml<br>1 ltr<br>1 ltr jar | 14 days    | 1040 |