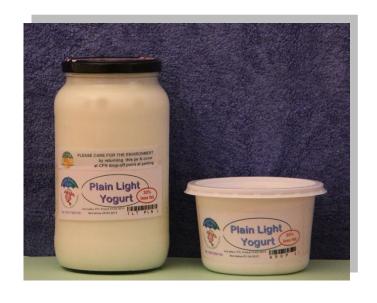

| Product                  | Characteristics                             | Sizes Shelf life                       | SKU  |
|--------------------------|---------------------------------------------|----------------------------------------|------|
| Plain<br>Light<br>Yogurt | Yogurt with 33% reduced fat, less calories. | 220 ml<br>450 ml<br>1 ltr<br>1 ltr jar | 1050 |