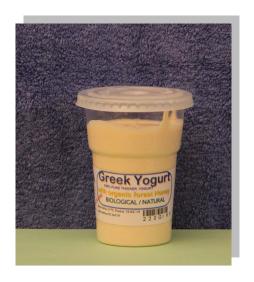

# Flavoured Yogurt Delicous freshly made flavoured yogurts

| Product                       | Characteristics                                                                       | Sizes   | Shelf life | SKU  |
|-------------------------------|---------------------------------------------------------------------------------------|---------|------------|------|
| Greek<br>Yogurt<br>&<br>Honey | A very rich and thick Greek yogurt with a touch of honey from the bees in our forest. | 220 ml. | 14 days    | 1070 |

| Product                        | Characteristics                                                  | Sizes   | Shelf life | SKU  |
|--------------------------------|------------------------------------------------------------------|---------|------------|------|
| Greek<br>Yogurt<br>&<br>Ginger | A very rich and thick<br>Greek yogurt with a<br>touch of ginger. | 220 ml. | 14 days    | 1070 |