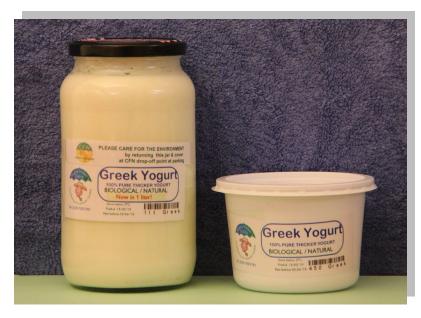

# Flavoured Dairy

Delicous freshly made flavoured Dairy

| Product         | Characteristics     | Sizes                         | Shelf life | SKU  |
|-----------------|---------------------|-------------------------------|------------|------|
| Greek<br>Yogurt | Fresh Greek yogurt. | 500 ml<br>870 ml<br>1 ltr jar | 21 days    | 1065 |