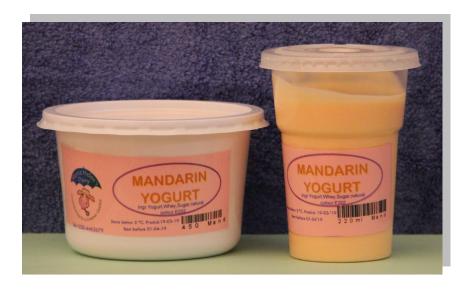

| Product            | Characteristics                                                     | Sizes                     | Shelf life | SKU  |
|--------------------|---------------------------------------------------------------------|---------------------------|------------|------|
| Mandarin<br>Yogurt | Fruit flavoured<br>mandarin yogurt.<br>Other flavours are possible. | 220 ml<br>450 ml<br>1 lt. | 14 days    | 1020 |