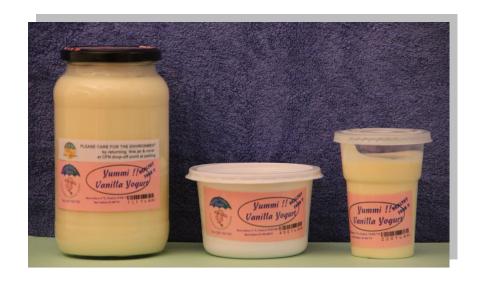

# Flavoured Yogurt Delicous freshly made fruit flavoured yogurts

| Product                       | Characteristics                                              | Sizes                        | Shelf life | SKU  |
|-------------------------------|--------------------------------------------------------------|------------------------------|------------|------|
| Yummi !!<br>Vanilla<br>Yogurt | Mild & creamy vanilla flavoured breakfast or dessert yogurt. | 220 ml<br>450 ml<br>1 lt jar | 14 days    | 1010 |