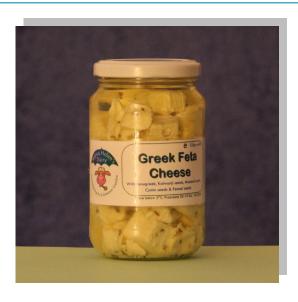

| Product              | Characteristics                                                                                                                               | Sizes  | Shelf life | SKU  |
|----------------------|-----------------------------------------------------------------------------------------------------------------------------------------------|--------|------------|------|
| Greek Feta<br>Cheese | Fresh white soft cheese In sunflower oil and flavoured with tasty herbs. Excellent in salads, on a sandwich or on a cocktail-stick as a snack | 220 ml | 14 days    | 1035 |