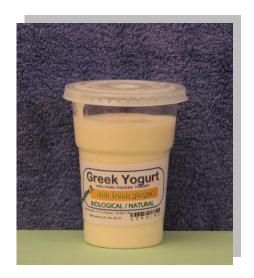

| Product                        | Characteristics                                                  | Sizes   | Shelf life | SKU  |
|--------------------------------|------------------------------------------------------------------|---------|------------|------|
| Greek<br>Yogurt<br>&<br>Ginger | A very rich and thick<br>Greek yogurt with a<br>touch of ginger. | 220 ml. | 14 days    | 1070 |