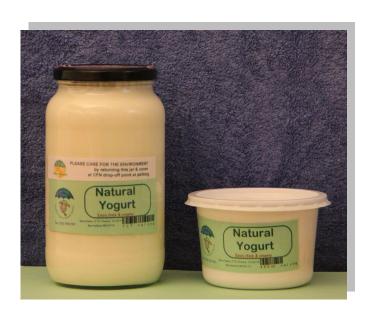

# Natural Yogurt

Made fresh twice weekly with the finest ingredients

| Product           | Characteristics                | Sizes                                  | Shelf life | SKU  |
|-------------------|--------------------------------|----------------------------------------|------------|------|
| Natural<br>Yogurt | Creamy, tasty, natural yogurt. | 220 ml<br>450 ml<br>1 ltr<br>1 ltr jar | 14 days    | 1060 |